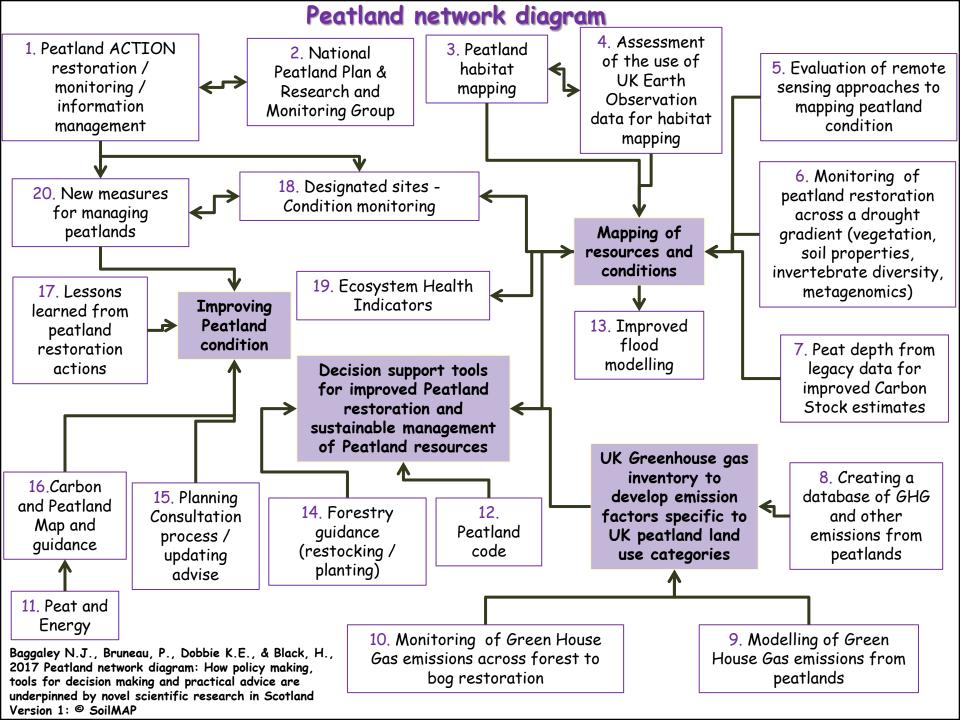

## **References:**

[1] Peatland ACTION: www.nature.scot/climate-change/taking-action/peatland-action

[2] National Peatland Plan: www.nature.scot/scotlands-national-peatland-plan-working-our-future

[3] Trial mapping of upland EUNIS habitats using stereo colour near-infrared aerial imagery: **www.nature.scot/ snh-commissioned-report-767-trial-mapping-upland-annex-i-and-eunis-habitats-using-stereo-colour-near** 

[4] Assessment of the use of UK Earth Observation data for habitat mapping: www.jncc.defra.gov.uk

[4, 5, 6, 7, 8, 9, 10] Current projects funded by the Scottish Government's Rural and Environmental Science and Analytical Services Division Strategic Research Programme 2016-2021: www2.gov.scot/Topics/Research/About/EBAR/ StrategicResearch/strategicresearch2016-21/srp2016-21

[11] Peatland and Energy Policy Statement: www.gov.scot/Topics/Business-Industry/Energy/Energy-sources/19185

[12] Peatland Code: www.iucn-uk-peatlandprogramme.org/funding-finance/peatland-code

[13] SEPA flooding research and development: www.sepa.org.uk/environment/water/flooding/developing-our-knowledge/

[14] Forestry guidance peatland habitats (Scotland) advice: www.forestry.gov.scot/publications/2-forests-and-peatland-habitats/

[16] Carbon and peatland map: www.soils.environment.gov.scot/maps/thematic-maps/carbon-and-peatland-2016-map/

[17] S.J Chapman, R.R.EArtz, A. Moss, [2015] Set of CXC adaptation indicators for peatlands. NB11 Extent of key habitats: deep peat; NB13 Condition of key habitats: area of modified deep peat soils; NB18 annual greenhouse gas (GHG) emissions from degraded peatlands; NB22a Peatland restoration area: www.climatexchange.org.uk/media/2400/cxc\_adaptation\_indicators\_full\_list.pdf

[18] SNH Designated sites conditions monitoring: www.nature.scot/professional-advice/safeguarding-protected-areas-and-species/protected-areas/site-condition-monitoring

[19] Ecosystems Health Indicators Scottish biodiversity strategy: www.environment.gov.scot/our-environment/state-of-theenvironment/ecosystem-health-indicators/

[20] Guidance and best practices for restorations: www.nature.scot/climate-change/taking-action/peatland-action/peatland-action/peatland-action/peatland-action/peatland-action/peatland-action/peatland-action/peatland-action/peatland-action/peatland-action/peatland-action/peatland-action/peatland-action/peatland-action/peatland-action/peatland-action/peatland-action/peatland-action/peatland-action/peatland-action/peatland-action/peatland-action/peatland-action/peatland-action/peatland-action/peatland-action/peatland-action/peatland-action/peatland-action/peatland-action/peatland-action/peatland-action/peatland-action/peatland-action/peatland-action/peatland-action/peatland-action/peatland-action/peatland-action/peatland-action/peatland-action/peatland-action/peatland-action/peatland-action/peatland-action/peatland-action/peatland-action/peatland-action/peatland-action/peatland-action/peatland-action/peatland-action/peatland-action/peatland-action/peatland-action/peatland-action/peatland-action/peatland-action/peatland-action/peatland-action/peatland-action/peatland-action/peatland-action/peatland-action/peatland-action/peatland-action/peatland-action/peatland-action/peatland-action/peatland-action/peatland-action/peatland-action/peatland-action/peatland-action/peatland-action/peatland-action/peatland-action/peatland-action/peatland-action/peatland-action/peatland-action/peatland-action/peatland-action/peatland-action/peatland-action/peatland-action/peatland-action/peatland-action/peatland-action/peatland-action/peatland-action/peatland-action/peatland-action/peatland-action/peatland-action/peatland-action/peatland-action/peatland-action/peatland-action/peatland-action/peatland-action/peatland-action/peatland-action/peatland-action/peatland-action/peatland-action/peatland-action/peatland-action/peatland-action/peatland-action/peatland-action/peatland-action/peatland-action/peatland-action/peatland-action/peatland-action/peatland-action/peatland-action/peatland-action/peatland-action/peatland-action/peatland-actio